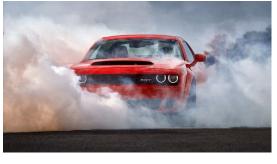

Ma Mopar thought it would celebrate a few days early with the release of the much anticipated Dodge Demon. Feel like too much of a slacker with "just" 707 horsepower in your Hellcat? Well step up to the plate and feast on 840 unbridled horses! It's one crazy car, that is for sure. I know that I will be excited the first time I see one in real life.